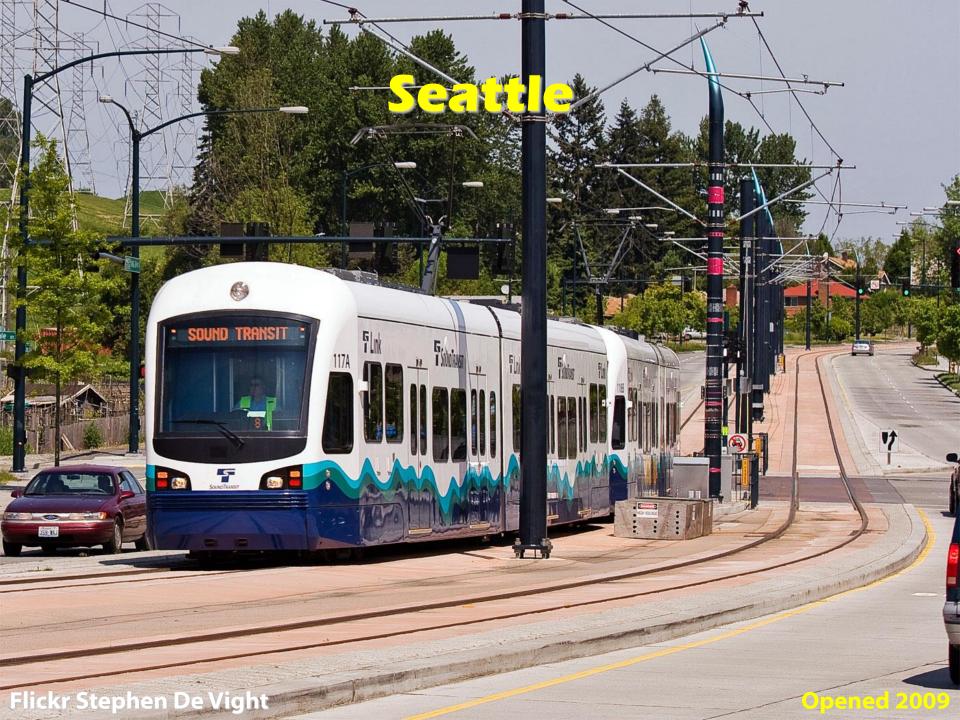

Friends4Expo.org – 9/15/2009

LS 400

LYCL THOUSA

LEXUS

245

XAirport

PLACE

TRAN