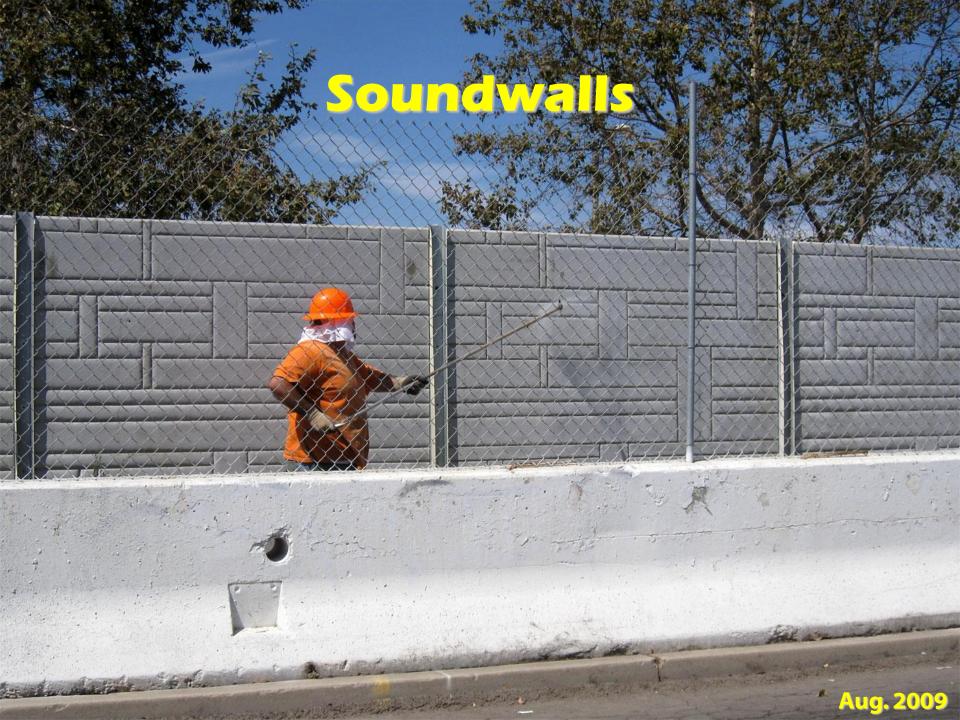

Friends4Expo.org – 9/15/2009

LS 400

LYCL THOUSA

LEXUS

245

XAirport

PLACE

TRAN