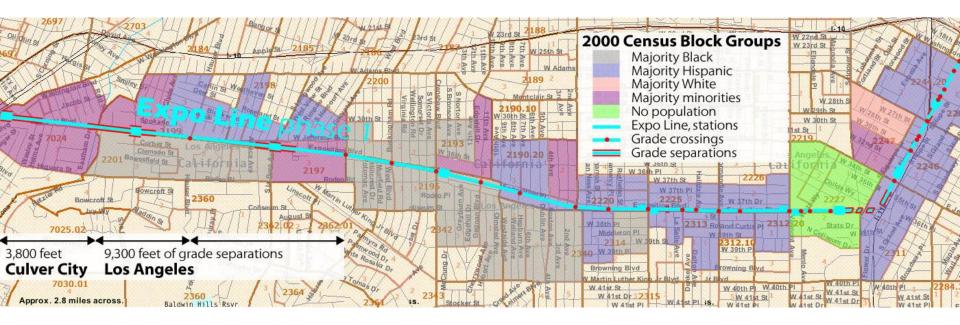

### Sawtelle-Pico

Prime Rit Steaks



Nacional Victoria

-

- Interior

R

10

CES



Trice

1052

tzis Village Tow

10 S Bundy

COMPTON

(CINO)

Fozzis Village Tow Service 310 477-6528

17

3

.



GOLD

e

5rx5229

GOLDEN AU O COL A CAUNT

4DJS452

DS stores eds



**City of Santa Monica** 





Exposition Boulevard and Dorchester Avenue Santa Monica, Ca.

#### **City of Santa Monica**

This concept is for illustration purposes only. Conceptual design would incorporate input from an extensive community process.



#### Santa Monica LUCE Land Use/Boulevards Workshop Bergamot Transit Village





February 9, 2008

## Cloverfield & Olympic bridge



#### Santa Monica terminus – Sears Auto Center

#### **Station plaza**

AN

**City of Santa Monica** 





Friends4Expo.org – 9/15/2009