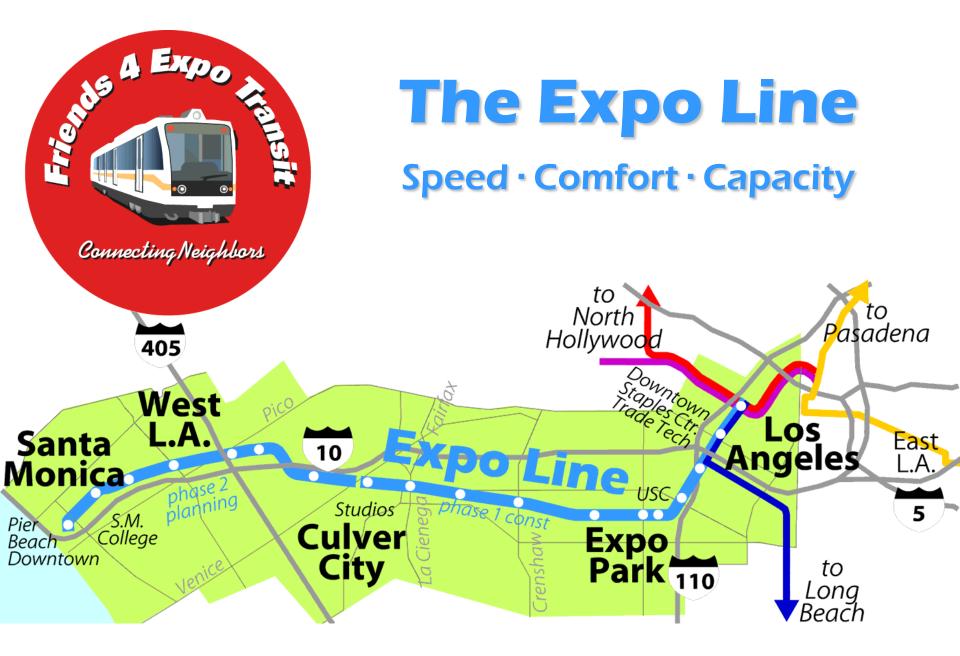

Friends4Expo.org – 9/15/2009



LS 400

LYCL THOUSA

LEXUS







245

XAirport

PLACE

TRAN

De

SS

....

Opened 1986







LITTLE PARLOR

Meridian Av

.

E

N.

A M





0 0

00





11111 2017 -





100 VOR

**Expo Authority** 

# **Blue Line track booting**

.

-

Pashlan Dist -

& ZION CADINETS

ALLENS NOTIFIED





## Flower bridge demolition

Feb. 2009

**Expo Authority** 

Expo Authority

RBR



RIDESHARING

NISSAN



Welding rails

(ASEY co







Expo Authority



11.





## USC Trousdale station

AHEAD

Jul 2009

ala mum



#### Exposition Blvd. median

1

C. 1953

and a faire

**Ralph Melching** 



Jan. 2007





# Foshay ped tunnel

JAMESA FOSHA

Jul. 2009

.......

### **Eastside Gold Line**

÷



F

8

\* 778

B

0

0

0













FARMDALE

**Expo Authority** 

EXP